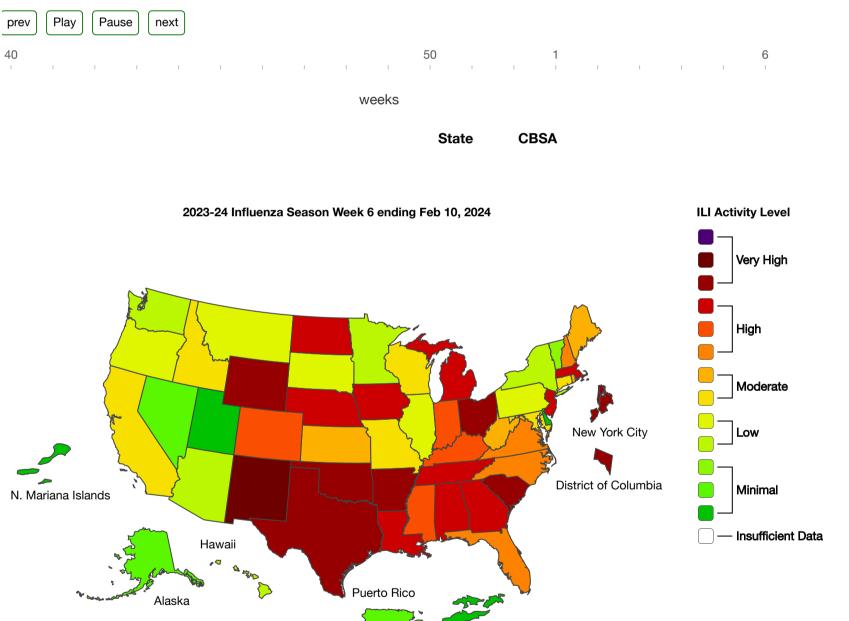

## Outpatient Respiratory Illness Activity Map Determined by Data Reported to ILINet

This system monitors visits for respiratory illness that includes fever plus a cough or sore throat, also referred to as ILI, not laboratory confirmed influenza and may capture patient visits due to other respiratory pathogens that cause similar symptoms.

Download Image

Download Data

(https://www.cdc.gov/flu/weekly/flureport.xml)View Full Screen (http://gis.cdc.gov/grasp/fluview/main.html )

Last Reviewed: February 16, 2024, 11:00 AM